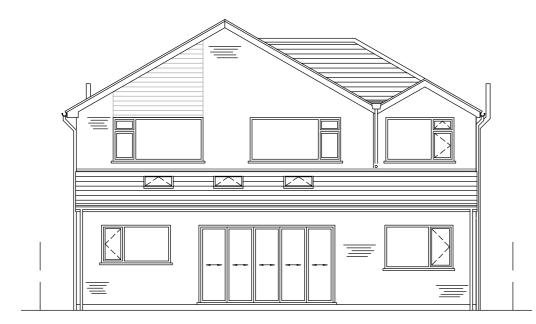

Proposed Front Elevation

**Proposed Rear Elevation** 

## **Revisions**

A - Depth of rear extension reduced to 3.6m.

Facing brickwork to match existing to all elevations. Roof tiles to front and main roof to match existing. Roof tiles to rear extension to be Forticrete Centurion tiles, colour to match existing, with 100mm headlap. Roof lights to rear to be Fakro type with flashing kit suitable for tiles and 12.5 degree pitch. Materials for windows and doors to match existing as far as possible.