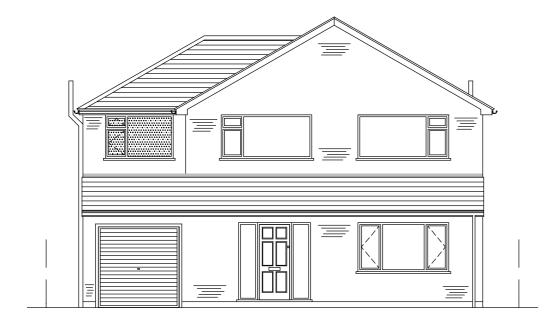

Proposed Front Elevation

**Proposed Rear Elevation** 

## **Revisions**

A - Depth of rear extension reduced to 3.6m.

Facing brickwork to match existing to all elevations. Roof tiles to front and main roof to match existing. Roof tiles to rear extension to be Forticrete Centurion tiles, colour to match existing, with 100mm headlap. Roof lights to rear to be Fakro type with flashing kit suitable for tiles and 12.5 degree pitch. Materials for windows and doors to match existing as far as possible.