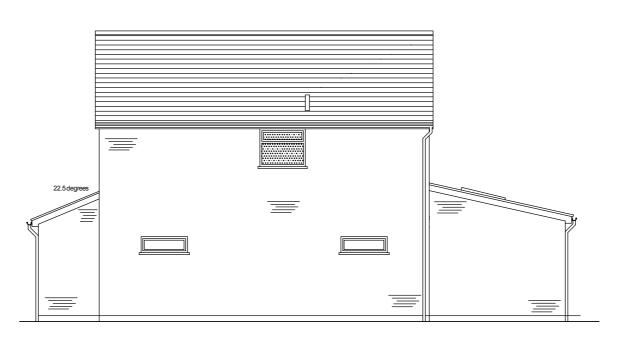

Proposed Front Elevation



**Proposed Rear Elevation** 



## **Revisions**

A - Depth of rear extension reduced to 3.6m.

Facing brickwork to match existing to all elevations. Roof tiles to front and main roof to match existing. Roof tiles to rear extension to be Forticrete Centurion tiles, colour to match existing, with 100mm headlap. Roof lights to rear to be Fakro type with flashing kit suitable for tiles and 12.5 degree pitch. Materials for windows and doors to match existing as far as possible.

Proposed Side Elevation

## Proposed Side Elevation



## <u>Notes</u>

The contractor is responsible for checking dimensions on site before work is carried out. SGT Building Design to be notified of any discrepancies. © SGT Building Design unless otherwise agreed.

SAT Building Design

##