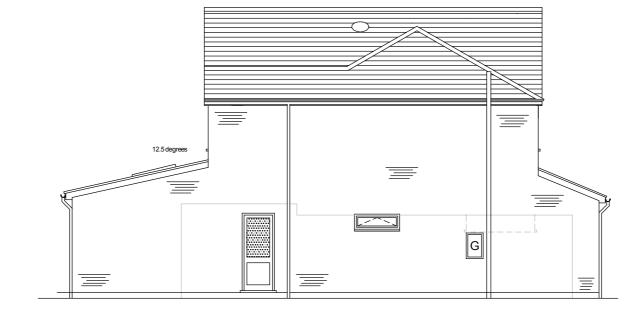

Proposed Side Elevation

## Proposed Side Elevation

## **Revisions**

A - Depth of rear extension reduced to 3.6m.

Facing brickwork to match existing to all elevations. Roof tiles to front and main roof to match existing. Roof tiles to rear extension to be Forticrete Centurion tiles, colour to match existing, with 100mm headlap. Roof lights to rear to be Fakro type with flashing kit suitable for tiles and 12.5 degree pitch. Materials for windows and doors to match existing as far as possible.