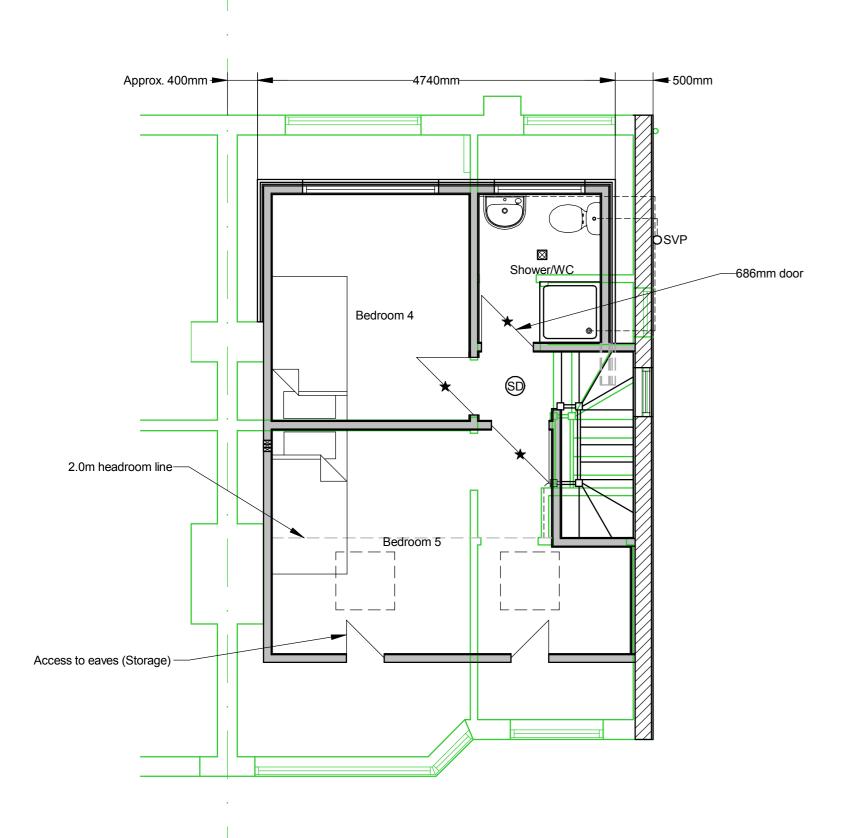

## SGT Building Design

drawing title

Loft Conversion Including
Hip to Gable and Rear Dormer

site

scale 1:50 @ A2 drawing no. 4000-03 revision

(to structural engineer's design)

(to structural engineer's design)