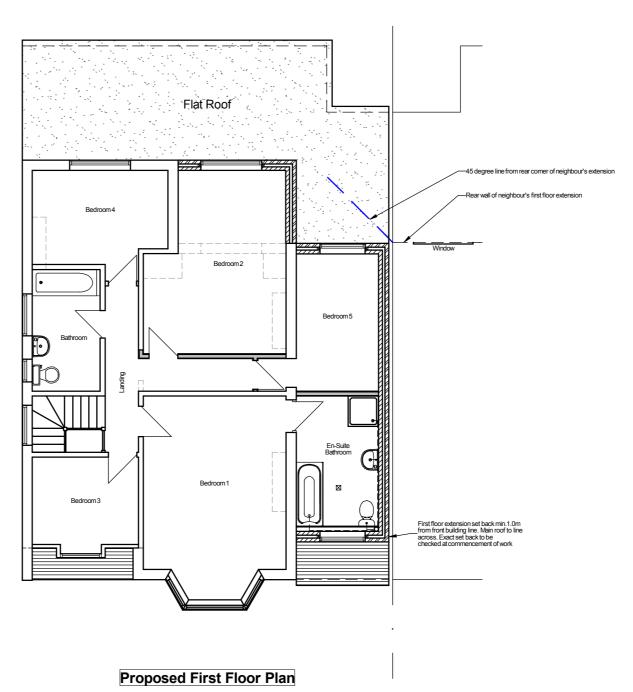

## Revisions

- A Revisions to client's requirement's.
  B Chimney's removed.
  C Amendments to planning officer recommendations.
  D Minor Amendment's



**Proposed Front Elevation** 





**Proposed Side Elevation** 

**Proposed Rear Elevation** 







**Proposed Roof Plan** 

## **Notes**

The contractor is responsible for checking dimensions on site before work is carried out.

SGT Building Design to be notified of any discrepancies.

© SGT Building Design unless otherwise agreed.



drawing title

Extensions and Alterations

| ( | scale 1:100 | drawing no. | 8000-01 |
|---|-------------|-------------|---------|
| l | date        | revision    | D       |